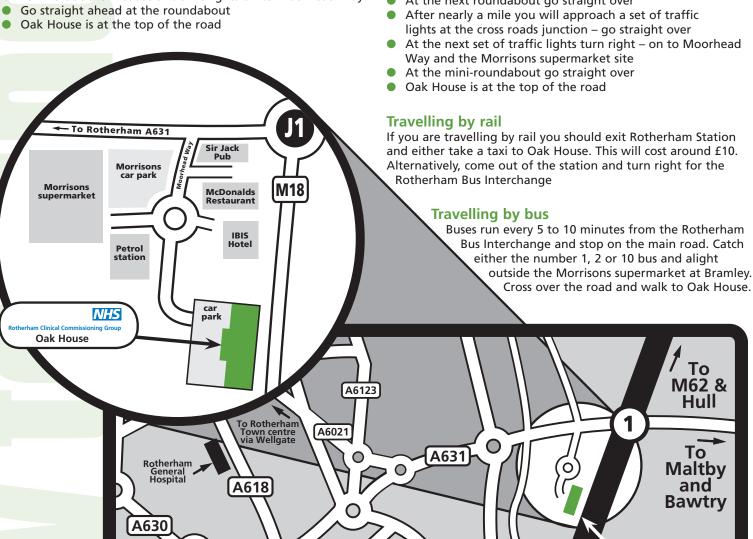

#### From the motorway

The easiest approach is via junction 1 on the M18 Oak House is situated approximately 1/2 mile from the M18 junction

- Take J1 and turn on to the A631 towards Rotherham
- Turn left at the first set of traffic lights on to Moorhead Way

A631

A630

### From Rotherham town centre

From Wellgate as a starting point Oak House is approximately 4.5 miles from the town centre

At the roundabout at the end of Wellgate take the 3rd exit on to Broom Road - the A6021

**M18** 

To the South

NHS

Oak House

- At the next roundabout (approximately 1.1 miles) take the 2nd main exit - the A6021, Wickersley Road
- At the next junction go straight ahead on to the A631 dual carriageway - Bawtry Road
- At the next roundabout go straight over

To Leeds